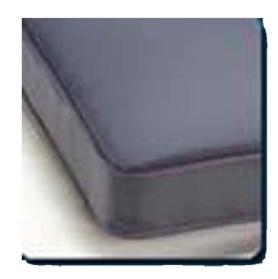

## Student Life DUAL REST

- Features a firm sleep surface on one side and a soft sleep surface on the other side. Let your students choose which side is most comfortable to them.
- Traditional tape edge design
- High density firm foam topper on one side. High density comfort soft convoluted layer on the other side.
- Cyber Safe ™ or Integrity 30 ™ fire barrier
- Full perimeter spring unit NO foam encasement – get 100% surface support and sleep area not offered by foam encased mattresses. Spring Unit features 18% more coils than industry standard and a heavy duty dual boarder rod system which is much stronger and durable than foam boarders.
- 210 denier navy nylon cover which is fluid proof, bacterial/fungal resistant, non-allergenic, stain/ tear resistant, and mold and mildew resistant. *Additional fabric cover options available*.